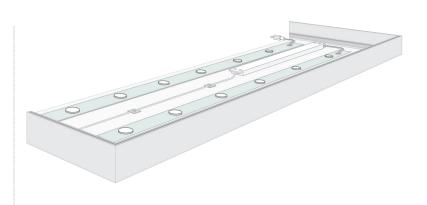

2 inches (50mm)

Length:

Up to 20 feet

Option:

LED on dibond

Lumen per yd: 11000

EL 9206-1148

This single sided profile is only 2" inches deep creating an elegant, modern look. This Lightbox frame illuminates your textile from behind using our Brite-LED strips on a Dibond back. Our lighting design is balanced to create an even illumination across the entire surface. This profile is most often used wall mounted in retail store displays. Lights can be controlled with an optional remote dimmer unit.

- Slim profile
- Bright, even light distribution
- · Back lit via front facing LED's mounted on Dibond
- Solid back panel construction

WALLMOUNT Easy wallmount by drilling the dibond.

BRITE LED DIBOND 5000-7000k White. 1.2W 24V. 12, 6, 3 or 2 lenses.

Place the textile print in the frame. Start with the corners and press the silicone strip in the channel.