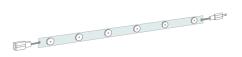

- Slim profile
- Bright, even light distribution
- · Back lit via front facing LED's mounted on Dibond
- Solid back panel construction

WALLMOUNT Easy wallmount by drilling the dibond.

BRITE LED DIBOND 5000-7000k White. 1.2W 24V. 12, 6, 3 or 2 lenses.