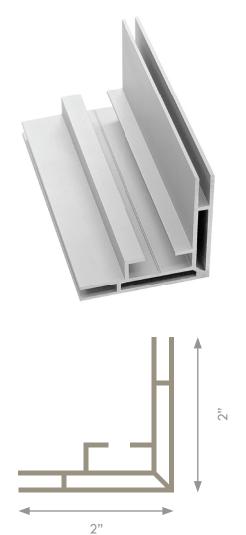

2 inches (50mm)

Length:

Up to 20 feet

Option:

LED on dibond

Lumen per yd: 11000

EL 9206-1148

This single sided profile is only 2" inches deep creating an elegant, modern look. This Lightbox frame illuminates your textile from behind using our Brite-LED strips on a Dibond back. Our lighting design is balanced to create an even illumination across the entire surface. This profile is most often used wall mounted in retail store displays. Lights can be controlled with an optional remote dimmer unit.

- Slim profile
- Bright, even light distribution
- · Back lit via front facing LED's mounted on Dibond
- Solid back panel construction

WALLMOUNT Easy wallmount by drilling the dibond.

BRITE LED DIBOND 5000-7000k White. 1.2W 24V. 12, 6, 3 or 2 lenses.