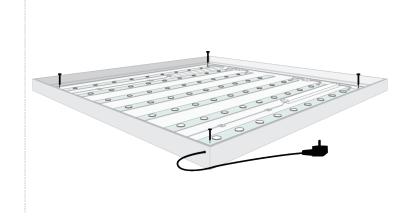

2 inches (50mm)

Length:

Up to 20 feet

Option:

LED on dibond

Lumen per yd: 11000

EL 9206-1148

This single sided profile is only 2" inches deep creating an elegant, modern look. This Lightbox frame illuminates your textile from behind using our Brite-LED strips on a Dibond back. Our lighting design is balanced to create an even illumination across the entire surface. This profile is most often used wall mounted in retail store displays. Lights can be controlled with an optional remote dimmer unit.

- Slim profile
- Bright, even light distribution
- · Back lit via front facing LED's mounted on Dibond
- Solid back panel construction

WALLMOUNT Easy wallmount by drilling the dibond.

BRITE LED DIBOND 5000-7000k White. 1.2W 24V. 12, 6, 3 or 2 lenses.