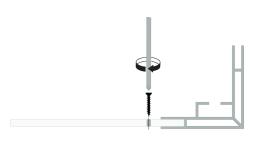

- Slim profile
- Bright, even light distribution
- · Back lit via front facing LED's mounted on Dibond
- Solid back panel construction

WALLMOUNT Easy wallmount by drilling the dibond.

BRITE LED DIBOND 5000-7000k White. 1.2W 24V. 12, 6, 3 or 2 lenses.