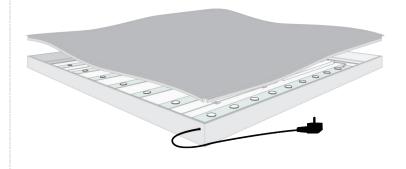

2 inches (50mm)

Length:

Up to 20 feet

Option:

LED on dibond

Lumen per yd: 11000

EL 9206-1148

This single sided profile is only 2" inches deep creating an elegant, modern look. This Lightbox frame illuminates your textile from behind using our Brite-LED strips on a Dibond back. Our lighting design is balanced to create an even illumination across the entire surface. This profile is most often used wall mounted in retail store displays. Lights can be controlled with an optional remote dimmer unit.

- Slim profile
- Bright, even light distribution
- · Back lit via front facing LED's mounted on Dibond
- Solid back panel construction

WALLMOUNT Easy wallmount by drilling the dibond.

BRITE LED DIBOND 5000-7000k White. 1.2W 24V. 12, 6, 3 or 2 lenses.