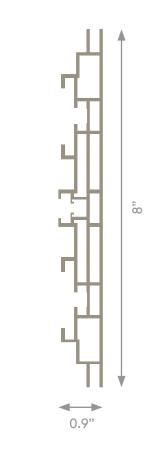

#### Colors:

Silver

Black White

Available in every color on request.

Application: Freestanding and suspended

from ceiling

Width: 8 inches (200mm) Length: Up to 20 feet

Option: Sound absorbing felt in