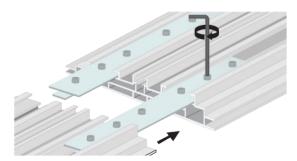

BH0230 Each frame is delivered with 4 locksets D200.

BH0530 If the length of the frame is longer than 4 meters, an extension set (BH0530) is included.

These extension sets can be placed in the channels where the frame is cut in half.

BH0220 When connecting the stabilizer, first place the lockset in the channel.

Then put the stabilizer (BFSTS) on the lockset, now tighten the screw with the delivered allen key.