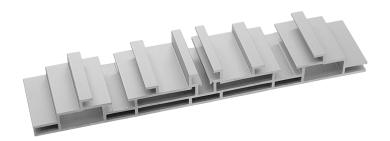

# LIGHTBOX 200 DOUBLE

Standing and hanging textile LED frame

BF200S Silver BF200B Black BF200W White

combination without LED's

Possibilities: By LED on stabilizer is any

size possible

**( E**L 9206-1148

This double sided 8" inch deep profile is designed to create huge, impressive displays that are structurally stable to illuminate large size textile prints. Even illumination is provided by BFF's Ultra-LEDs mounted to the inside channel of the frame. Used in tradeshow exhibitions, retail and hospitality venues to stop visitors in their tracks. BFF lightboxes are amazing products for the display graphics industry!

- 8" deep profile enables perfect light distribution
- Edge Lit with Ultra-LEDs
- Ships unassembled for low cost shipping
- Creates impressive, freestanding or suspended large double-sided illuminated displays