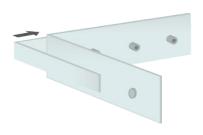

BH0230 Each frame is delivered with 4 locksets D200.

BH0530 If the length of the frame is longer than 4 meters, an extension set (BH0530) is included.

These extension sets can be placed in the channels where the frame is cut in half.

BH0220 When connecting the stabilizer, first place the lockset in the channel.

Then put the stabilizer (BFSTS) on the lockset, now tighten the screw with the delivered allen key.