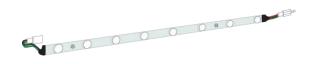

### Optional

LED POWER SUPPLY 200-240V

Sec.: 24VDC, Max 2.5A tc: 80° ta:45°C

ULTRA LED UNIT  $47 \text{cm} \times 25 \text{mm} \times 15 \text{mm}$ . 5000-7000k White.  $9 \times 1000 \times 1000$  9x lenses 2.8W 24V.