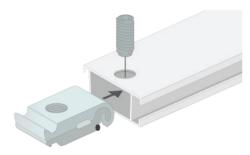

BH0220 When connecting the stabilizer, first place the lockset in the channel.

Then put the stabilizer (BFSTS) on the lockset, now tighten the screw with the delivered allen key.