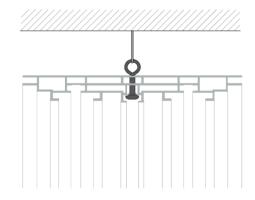

d illuminated displays



BH0230 Each frame is delivered with 4 locksets D200.





BH0530 If the length of the frame is longer than 4 meters, an extension set (BH0530) is included.



These extension sets can be placed in the channels where the frame is cut in half.



BH0220 When connecting the stabilizer, first place the lockset in the channel.



Then put the stabilizer (BFSTS) on the lockset, now tighten the screw with the delivered allen key.

### Optional



LED POWER SUPPLY 200-240V



Sec.: 24VDC, Max 2.5A tc: 80° ta:45°C





ULTRA LED UNIT  $47 \text{cm} \times 25 \text{mm} \times 15 \text{mm}$ . 5000-7000k White.  $9 \times 1000 \times 1000$  9x lenses 2.8W 24V.



## Optional



BH0110 Footplate for standing. Material: Steel.



### Optional



BH0306 Suspended from ceiling.