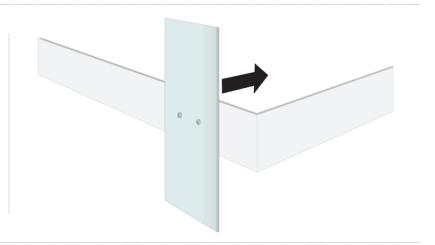

BH0220 When connecting the stabilizer, first place the lockset in the channel.

Then put the stabilizer (BFSTS) on the lockset, now tighten the screw with the delivered allen key.