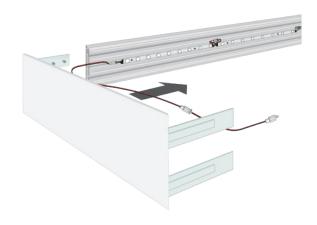

### Optional

LED POWER SUPPLY 200-240V

Sec.: 24VDC, Max 2.5A tc: 80° ta:45°C

ULTRA LED UNIT  $47 \text{cm} \times 25 \text{mm} \times 15 \text{mm}$ . 5000-7000k White.  $9 \times 1000 \times 1000$  9x lenses 2.8W 24V.