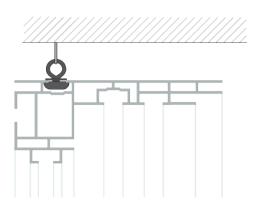

Optional

BH0360 Suspended from ceiling.

**BLOCK-OUT FABRIC** 

Place the textile print in the frame. Start with the corners and press the silicone strip in the channel.