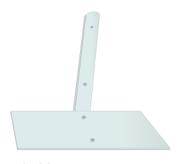

Optional

LED POWER SUPPLY 200-240V

Sec.: 24VDC, Max 2.5A tc: 80° ta:45°C

Optional

ULTRA LED UNIT 47cm x 25mm x 15mm. 5000-7000k White. 9x lenses 2.8W 24V.

Optional

BH0120 / BH0130 Footplate for standing. Material: Steel.