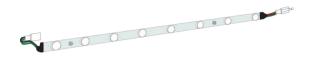

Optional

LED POWER SUPPLY 200-240V

Sec.: 24VDC, Max 2.5A tc: 80° ta:45°C

Optional

ULTRA LED UNIT 47cm x 25mm x 15mm. 5000-7000k White. 9x lenses 2.8W 24V.

Optional

BH0120 / BH0130 Footplate for standing. Material: Steel.