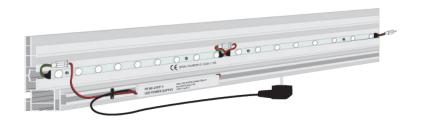

Optional

LED POWER SUPPLY 200-240V

Sec.: 24VDC, Max 2.5A tc: 80° ta:45°C

Optional

ULTRA LED UNIT 47cm x 25mm x 15mm. 5000-7000k White. 9x lenses 2.8W 24V.

Optional

BH0120 / BH0130 Footplate for standing. Material: Steel.