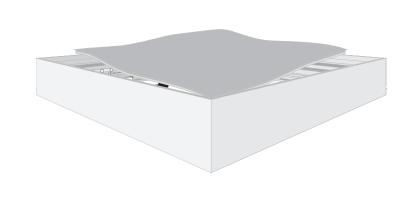

size possible

Lumen per yd: 1980

**( E**L 9206-1148

The deep single sided 120 lightbox is specially designed for illuminating large size textile prints. Even illumination is provided by BFF's Ultra-LEDs mounted to the inside channel of the frame. The outer channel on this profile accepts BFF accessories including footplates and hanging hardware.

- The open and closed profiles can be combined so that the exposed sides of the frame have the "closed" surface while the top or bottom rail has the open channel for the baseplate, suspension hardware and other BFF accessories.
- Perfect light distribution
- Edge-lit by Ultra LEDs
- Multiple LED positions
- Flat packed to minimize freight costs
- Back of profile has channel to accept SEG fabric to prevent light leaks