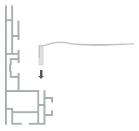

These extension sets can be placed in the channels where the frame is cut in half.

BH0220

When connecting the stabilizer, first place the lockset in the channel.

Then put the stabilizer (BFSTS) on the lockset, now tighten the screw with the delivered allen key.