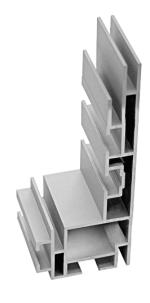

size possible

Lumen per yd: 1980

**( E**L 9206-1148

The deep single sided 120 lightbox is specially designed for illuminating large size textile prints. Even illumination is provided by BFF's Ultra-LEDs mounted to the inside channel of the frame. The outer channel on this profile accepts BFF accessories including footplates and hanging hardware.

- The open and closed profiles can be combined so that the exposed sides of the frame have the "closed" surface while the top or bottom rail has the open channel for the baseplate, suspension hardware and other BFF accessories.
- Perfect light distribution
- Edge-lit by Ultra LEDs
- Multiple LED positions
- Flat packed to minimize freight costs
- Back of profile has channel to accept SEG fabric to prevent light leaks