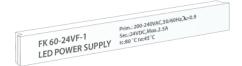

Optional

LED POWER SUPPLY 200-240V

Sec.: 24VDC, Max 2.5A tc: 80° ta:45°C

Optional

ULTRA LED UNIT 47cm x 25mm x 15mm. 5000-7000k White. 9x lenses 2.8W 24V.

Optional

BH0120 / BH0130 Footplate for standing. Material: Steel.