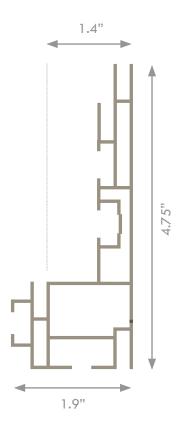

suspended from ceiling

Width: 4 inches (120mm)
Length: Up to 20 feet

Option: Sound absorbing felt in

combination without LED's

Advised: White backing for the better

reflection of the light

Possibilities: By LED on stabilizer is any

size possible

Lumen per yd: 1980

**( E**L 9206-1148

The deep single sided 120 lightbox is specially designed for illuminating large size textile prints. Even illumination is provided by BFF's Ultra-LEDs mounted to the inside channel of the frame. The outer channel on this profile accepts BFF accessories including footplates and hanging hardware.