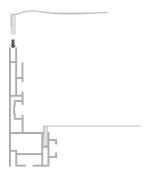

 $\rm BH0240\ /\ BH0250$  Each frame is delivered with 4 locksets heavy and 4 locksets BH0250.

BH0400

These wallmounts can be placed under the frame to hang the frame on the wall.

BH0500

If the length of the frame is longer than 13 feet, an extension set (BH0500) is included.

These extension sets can be placed in the channels where the frame is cut in half.

BH0220

When connecting the stabilizer, first place the lockset in the channel.

Then put the stabilizer (BFSTS) on the lockset, now tighten the screw with the delivered allen key.