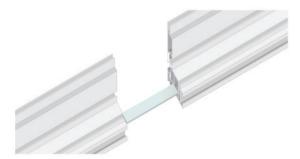

 $\rm BH0240\ /\ BH0250$  Each frame is delivered with 4 locksets heavy and 4 locksets BH0250.

BH0400

These wallmounts can be placed under the frame to hang the frame on the wall.

BH0500

If the length of the frame is longer than 13 feet, an extension set (BH0500) is included.

These extension sets can be placed in the channels where the frame is cut in half.

BH0220

When connecting the stabilizer, first place the lockset in the channel.

Then put the stabilizer (BFSTS) on the lockset, now tighten the screw with the delivered allen key.