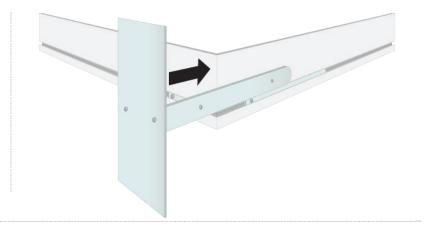

 $\rm BH0240\ /\ BH0250$  Each frame is delivered with 4 locksets heavy and 4 locksets BH0250.

BH0400

These wallmounts can be placed under the frame to hang the frame on the wall.

BH0500

If the length of the frame is longer than 13 feet, an extension set (BH0500) is included.

These extension sets can be placed in the channels where the frame is cut in half.

BH0220

When connecting the stabilizer, first place the lockset in the channel.

Then put the stabilizer (BFSTS) on the lockset, now tighten the screw with the delivered allen key.