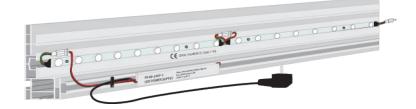

Optional

LED POWER SUPPLY 200-240V

Sec.: 24VDC, Max 2.5A tc: 80° ta:45°C

Optional

ULTRA LED UNIT 47cm x 25mm x 15mm. 5000-7000k White. 9x lenses 2.8W 24V.

Optional

BH0120 / BH0130 Footplate for standing. Material: Steel.