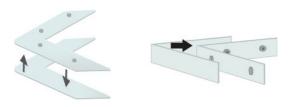

- The open and closed profiles can be combined so that the exposed sides of the frame have the "closed" surface while the top or bottom rail has the open channel for the baseplate, suspension hardware and other BFF accessories.
- Perfect light distribution
- Edge-lit by Ultra LEDs
- Multiple LED positions
- Flat packed to minimize freight costs
- Back of profile has channel to accept SEG fabric to prevent light leaks

 $\rm BH0240\ /\ BH0250$  Each frame is delivered with 4 locksets heavy and 4 locksets BH0250.

BH0400

These wallmounts can be placed under the frame to hang the frame on the wall.

BH0500

If the length of the frame is longer than 13 feet, an extension set (BH0500) is included.

These extension sets can be placed in the channels where the frame is cut in half.

BH0220

When connecting the stabilizer, first place the lockset in the channel.

Then put the stabilizer (BFSTS) on the lockset, now tighten the screw with the delivered allen key.