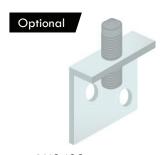

Optional

LED POWER SUPPLY 200-240V

Sec.: 24VDC, Max 2.5A tc: 80° ta:45°C

Optional

ULTRA LED UNIT 47cm x 25mm x 15mm. 5000-7000k White. 9x lenses 2.8W 24V.

Optional

BH0120 / BH0130 Footplate for standing. Material: Steel.