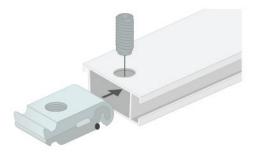

These extension sets can be placed in the channels where the frame is cut in half.

BH0220

When connecting the stabilizer, first place the lockset in the channel.

Then put the stabilizer (BFSTS) on the lockset, now tighten the screw with the delivered allen key.