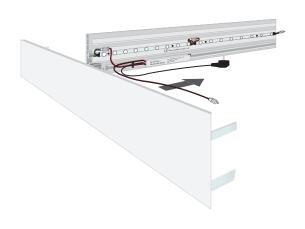

size possible

Lumen per yd: 1980

**( E**L 9206-1148

The deep single sided 120 lightbox is specially designed for illuminating large size textile prints. Even illumination is provided by BFF's Ultra-LEDs mounted to the inside channel of the frame. The outer channel on this profile accepts BFF accessories including footplates and hanging hardware.

Optional

LED POWER SUPPLY 200-240V

Sec.: 24VDC, Max 2.5A tc: 80° ta:45°C

Optional

ULTRA LED UNIT 47cm x 25mm x 15mm. 5000-7000k White. 9x lenses 2.8W 24V.

Optional

BH0120 / BH0130 Footplate for standing. Material: Steel.