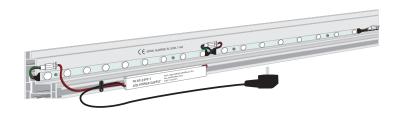

### Optional

HEAVY POWERLED 47cm x 25mm x 15mm. 5000-7000k White. 9x lenses 2.8W 24V.