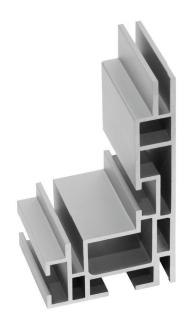

This aluminum profile is specifically designed for illuminating large format textile printing. With a smart design with multi-channel profile is this frame suitable for wall mounting as well as for standing and hanging solutions. Combined with our High PowerLED modules perfect wall light arises.

- Suitable for textile printing silicone strip
- Suitable for High PowerLED module
- Stabilizers for optimum reinforcement
- · Various accessories for wallmounting, standing or hanging
- Disassembled transport possible, any size possible