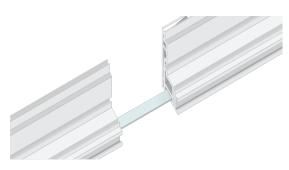

BH-0200 Each frame is delivered with 4 locksets heavy.

BH-0410 These wallmounts can be placed under the frame to hang the frame on the wall.

BH-0500 If the length of the frame is longer than 90", an extension set (BH- 0500) is included.

These extension sets can be placed in the channels where the frame is cut in half.

BH-0220 When connecting the stabilizer, first place the lockset in the channel.

Then put the stabilizer (BF-STS) on the lockset, now tighten the screw with the delivered allen key.