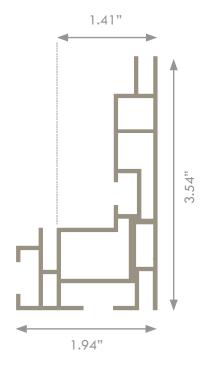

#### Colors:

Silver

Available in every color on request.

Application: Wallmount, freestanding,

suspended from ceiling

Width: 3.54 inches (90mm)

Length: Up to 20 feet

Option: Sound absorbing felt in