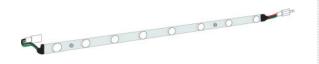

### Optional

HEAVY POWERLED 47cm x 25mm x 15mm. 5000-7000k White. 9x lenses 2.8W 24V.