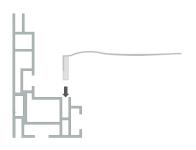

- Suitable for textile printing silicone strip
- Suitable for High PowerLED module
- Stabilizers for optimum reinforcement
- · Various accessories for wallmounting, standing or hanging
- Disassembled transport possible, any size possible

These extension sets can be placed in the channels where the frame is cut in half.

BH-0220 When connecting the stabilizer, first place the lockset in the channel.

Then put the stabilizer (BF-STS) on the lockset, now tighten the screw with the delivered allen key.