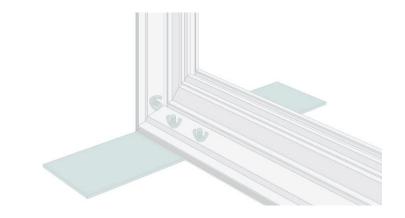

BH-0200 Each frame is delivered with 4 locksets heavy.

BH-0410 These wallmounts can be placed under the frame to hang the frame on the wall.

BH-0500 If the length of the frame is longer than 90", an extension set (BH- 0500) is included.