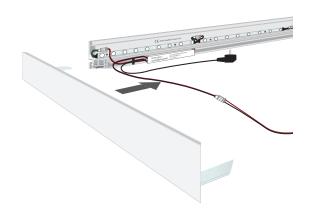

#### Optional

LED POWER SUPPLY 200-240V

Sec.: 24VDC, Max 2.5A

tc: 80° ta:45°C

### Optional

HEAVY POWERLED 47cm x 25mm x 15mm. 5000-7000k White. 9x lenses 2.8W 24V.