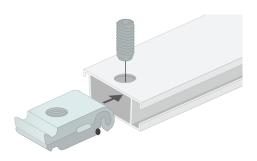

These extension sets can be placed in the channels where the frame is cut in half.

BH-0220 When connecting the stabilizer, first place the lockset in the channel.

Then put the stabilizer (BF-STS) on the lockset, now tighten the screw with the delivered allen key.