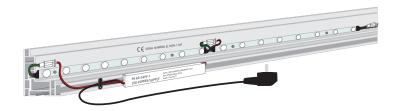

### Optional

HEAVY POWERLED 47cm x 25mm x 15mm. 5000-7000k White. 9x lenses 2.8W 24V.