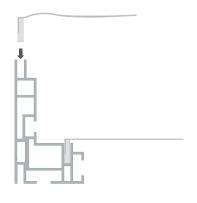

- Suitable for textile printing silicone strip
- Suitable for High PowerLED module
- Stabilizers for optimum reinforcement
- · Various accessories for wallmounting, standing or hanging
- Disassembled transport possible, any size possible

These extension sets can be placed in the channels where the frame is cut in half.

BH-0220 When connecting the stabilizer, first place the lockset in the channel.

Then put the stabilizer (BF-STS) on the lockset, now tighten the screw with the delivered allen key.