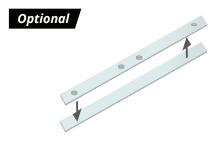

BH-0200 Each frame is delivered with 4 locksets heavy.

BH-0410 These wallmounts can be placed under the frame to hang the frame on the wall.

BH-0500 If the length of the frame is longer than 90", an extension set (BH- 0500) is included.