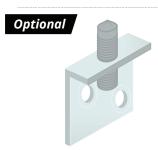

These extension sets can be placed in the channels where the frame is cut in half.

BH-0220 When connecting the stabilizer, first place the lockset in the channel.

Then put the stabilizer (BF-STS) on the lockset, now tighten the screw with the delivered allen key.

## Optional