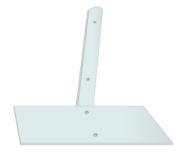

#### Optional

 $\,$  BH-0120 / BH-0130  $\,$  Baseplate for standing. Material: Steel.