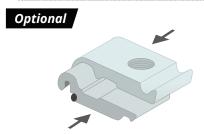

These extension sets can be placed in the channels where the frame is cut in half.

BH-0220 When connecting the stabilizer, first place the lockset in the channel.

Then put the stabilizer (BF-STS) on the lockset, now tighten the screw with the delivered allen key.