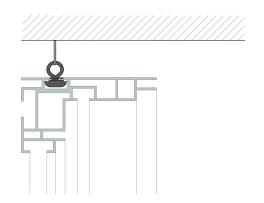

ksets heavy.





BH-0410 These wallmounts can be placed under the frame to hang the frame on the wall.





BH-0500 If the length of the frame is longer than 90", an extension set (BH- 0500) is included.



These extension sets can be placed in the channels where the frame is cut in half.



BH-0220 When connecting the stabilizer, first place the lockset in the channel.



Then put the stabilizer (BF-STS) on the lockset, now tighten the screw with the delivered allen key.

#### Optional



LED POWER SUPPLY 200-240V



Sec.: 24VDC, Max 2.5A

tc: 80° ta:45°C

### Optional



HEAVY POWERLED 47cm x 25mm x 15mm. 5000-7000k White. 9x lenses 2.8W 24V.



#### Optional



 $\,$  BH-0120 / BH-0130  $\,$  Baseplate for standing. Material: Steel.



#### Optional



BH-0360 Suspended from ceiling.



## Optional





#### **BLOCK-OUT FABRIC**





Place the textile print in the frame. Start with the corners and press the silicone strip in the channel.