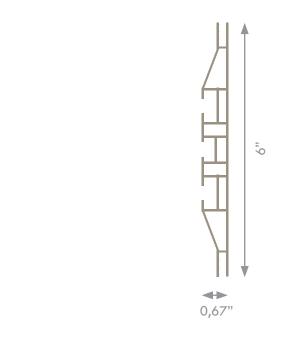

BH-1200 Each frame is delivered with 8 locksets

BH-0534 If the length of the frame is longer than 4 meters, an extension set (BH-0534) is included.

These extension sets can be placed in the channels where the frame is cut in half.

BH-0220 If the length of the frame is longer than 2 meters, a stabilizer (BFSTS) is advized.

Put the stabilizer on the lockset, now tighten the screw with the delivered allen key.