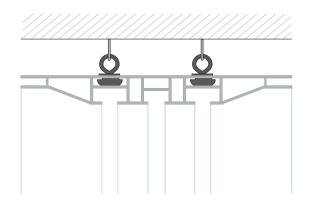

suspended from ceiling

Width: 6 inches
Length: Up to 20 feet
Possibilities: Any size possible

**( €** EL 9206-1148

Create eye-catching hanging LED-illuminated banners and displays that are perfect in any showroom or above any exhibition stand by using ceiling mounts. Make eye-catching displays, standing banners or exhibition walls with baseplates. Holes must be drilled in the Lightbox 160 to attach ceiling mounts or baseplates.

## Optional

Baseplate for standing. Material: Steel

BH-0360 Suspended from ceiling.

Place the textile print in the frame. Start with the corners and press the silicone strip in the channel.