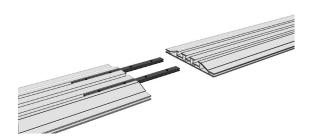

- Suitable for textile printing silicone strip
- · Stabilizers for optimum reinforcement
- · Various accessories for standing or hanging
- Disassembled flat packed transport possible, any size possible

## Optional

Baseplate for standing. Material: Steel

BH-0360 Suspended from ceiling.

Place the textile print in the frame. Start with the corners and press the silicone strip in the channel.