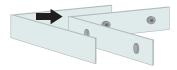

BH-1200 Each frame is delivered with 8 locksets

BH-0534 If the length of the frame is longer than 4 meters, an extension set (BH-0534) is included.

These extension sets can be placed in the channels where the frame is cut in half.