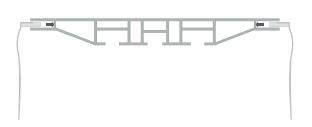

BH-1200 Each frame is delivered with 8 locksets

BH-0534 If the length of the frame is longer than 4 meters, an extension set (BH-0534) is included.

These extension sets can be placed in the channels where the frame is cut in half.

BH-0220 If the length of the frame is longer than 2 meters, a stabilizer (BFSTS) is advized.

Put the stabilizer on the lockset, now tighten the screw with the delivered allen key.