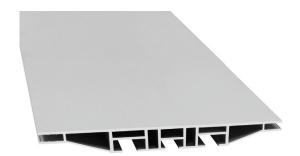

## **EDGE-LIT**

Standing and hanging textile ledframe

BF160S

Silver

Colors:

Silver

Available in every color on request.

Application: Wallmount, freestanding,

suspended from ceiling

Width: 6 inches
Length: Up to 20 feet
Possibilities: Any size possible

**( €** EL 9206-1148

Create eye-catching hanging LED-illuminated banners and displays that are perfect in any showroom or above any exhibition stand by using ceiling mounts. Make eye-catching displays, standing banners or exhibition walls with baseplates. Holes must be drilled in the Lightbox 160 to attach ceiling mounts or baseplates.

- Suitable for textile printing silicone strip
- · Stabilizers for optimum reinforcement
- · Various accessories for standing or hanging
- Disassembled flat packed transport possible, any size possible