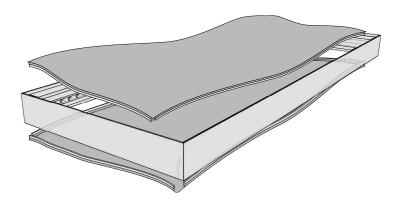

suspended from ceiling

Width: 6 inches
Length: Up to 20 feet
Possibilities: Any size possible

**( €** EL 9206-1148

Create eye-catching hanging LED-illuminated banners and displays that are perfect in any showroom or above any exhibition stand by using ceiling mounts. Make eye-catching displays, standing banners or exhibition walls with baseplates. Holes must be drilled in the Lightbox 160 to attach ceiling mounts or baseplates.

- Suitable for textile printing silicone strip
- · Stabilizers for optimum reinforcement
- · Various accessories for standing or hanging
- Disassembled flat packed transport possible, any size possible