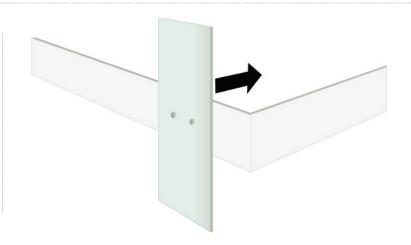

## Optional

Baseplate for standing. Material: Steel

BH-0360 Suspended from ceiling.

Place the textile print in the frame. Start with the corners and press the silicone strip in the channel.