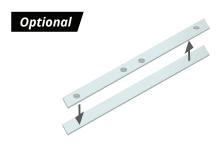

## Optional

Baseplate for standing. Material: Steel

BH-0360 Suspended from ceiling.

Place the textile print in the frame. Start with the corners and press the silicone strip in the channel.