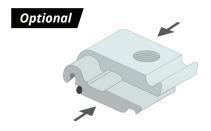

## Optional

Baseplate for standing. Material: Steel

BH-0360 Suspended from ceiling.

Place the textile print in the frame. Start with the corners and press the silicone strip in the channel.