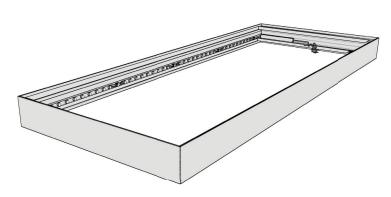

## **EDGE-LIT**

Standing and hanging textile ledframe

BF160S

Silver

Colors:

Silver

Available in every color on request.

Application: Wallmount, freestanding,

suspended from ceiling

Width: 6 inches
Length: Up to 20 feet
Possibilities: Any size possible

**( €** EL 9206-1148

Create eye-catching hanging LED-illuminated banners and displays that are perfect in any showroom or above any exhibition stand by using ceiling mounts. Make eye-catching displays, standing banners or exhibition walls with baseplates. Holes must be drilled in the Lightbox 160 to attach ceiling mounts or baseplates.

- Suitable for textile printing silicone strip
- · Stabilizers for optimum reinforcement
- · Various accessories for standing or hanging
- Disassembled flat packed transport possible, any size possible