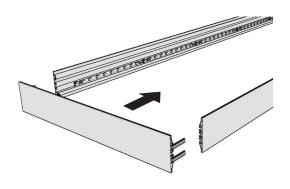

BH-1200 Each frame is delivered with 8 locksets

BH-0534 If the length of the frame is longer than 4 meters, an extension set (BH-0534) is included.

These extension sets can be placed in the channels where the frame is cut in half.

BH-0220 If the length of the frame is longer than 2 meters, a stabilizer (BFSTS) is advized.

Put the stabilizer on the lockset, now tighten the screw with the delivered allen key.