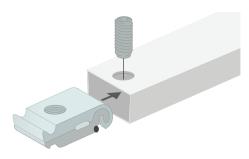

BH-0220 If the length of the frame is longer than 2 meters, a stabilizer (BFSTS) is advized.

Put the stabilizer on the lockset, now tighten the screw with the delivered allen key.