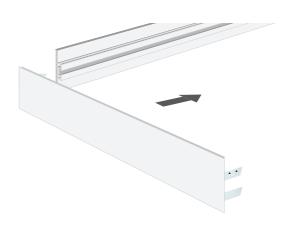

## Optional

BHE100 If the length of the frame is longer than 90", an extension set (BHE100) is included.

These extension sets can be placed in the channels where the frame is cut in half.

BH0220 When connecting the stabilizer, first place the lockset in the channel.

Then put the stabilizer (BF-STS) on the lockset, now tighten the screw with the delivered allen key.