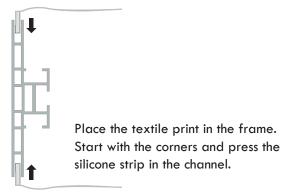

BH0240 Each frame is delivered with 4 locksets 100.

## Optional

BHE100 If the length of the frame is longer than 90", an extension set (BHE100) is included.

These extension sets can be placed in the channels where the frame is cut in half.

BH0220 When connecting the stabilizer, first place the lockset in the channel.

Then put the stabilizer (BF-STS) on the lockset, now tighten the screw with the delivered allen key.