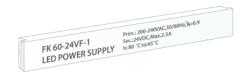

patrons inside the store. Catch attention and maximize visual impressions with BFF lightboxes!

- 4" deep profile enables perfect light distribution
- Two 4" profiles accommodate back lighting or side lighting designs
- · Ships unassembled for low cost shipping
- · Creates impressive, freestanding or suspended double-sided illuminated displays



BH0240 Each frame is delivered with 4 locksets 100.



## Optional



BHE100 If the length of the frame is longer than 90", an extension set (BHE100) is included.



These extension sets can be placed in the channels where the frame is cut in half.



BH0220 When connecting the stabilizer, first place the lockset in the channel.



Then put the stabilizer (BF-STS) on the lockset, now tighten the screw with the delivered allen key.

### Optional



LED POWER SUPPLY 200-240V



Sec.: 24VDC, Max 2.5A tc: 80° ta:45°C

### Optional



ULTRA LED UNIT  $47 \text{cm} \times 25 \text{mm} \times 15 \text{mm}$ . 5000-7000 k White.  $9 \times 1000 \text{-} 1000 \text{k}$  White.



## Optional



 $\rm BH0100~/~BH0105~/~BH0110$  Baseplate for standing. Material: Steel.



## Optional



BH0360 Suspended from ceiling.



Up facing frame is the Lightbox double 100 open