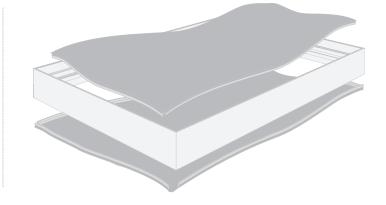

EL 9206-1148

These double sided 4" inch deep profiles are specially designed to illuminate large size textile prints. Even illumination is provided by BFF's Ultra-LEDs mounted to the inside channel of the frame. This solid freestanding or suspended frames are perfect for use as a partition wall in a showroom or as a feature in a retail window display facing the street outside, as well as patrons inside the store. Catch attention and maximize visual impressions with BFF lightboxes!