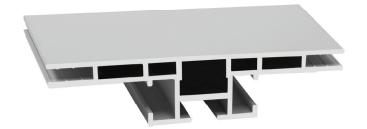

EL 9206-1148

These double sided 4" inch deep profiles are specially designed to illuminate large size textile prints. Even illumination is provided by BFF's Ultra-LEDs mounted to the inside channel of the frame. This solid freestanding or suspended frames are perfect for use as a partition wall in a showroom or as a feature in a retail window display facing the street outside, as well as patrons inside the store. Catch attention and maximize visual impressions with BFF lightboxes!

- 4" deep profile enables perfect light distribution
- Two 4" profiles accommodate back lighting or side lighting designs
- · Ships unassembled for low cost shipping
- · Creates impressive, freestanding or suspended double-sided illuminated displays