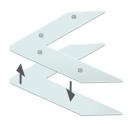

BH0240 Each frame is delivered with 4 locksets 100.

## Optional

BHE100 If the length of the frame is longer than 90", an extension set (BHE100) is included.

These extension sets can be placed in the channels where the frame is cut in half.

BH0220 When connecting the stabilizer, first place the lockset in the channel.