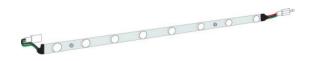

### Optional

ULTRA LED UNIT  $47 \text{cm} \times 25 \text{mm} \times 15 \text{mm}$ . 5000-7000 k White.  $9 \times 1000 \text{-} 1000 \text{k}$  White.