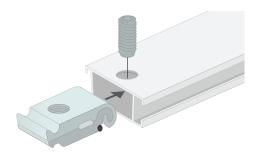

## Optional

BHE100 If the length of the frame is longer than 90", an extension set (BHE100) is included.

These extension sets can be placed in the channels where the frame is cut in half.

BH0220 When connecting the stabilizer, first place the lockset in the channel.

Then put the stabilizer (BF-STS) on the lockset, now tighten the screw with the delivered allen key.