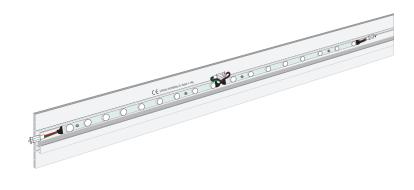

EL 9206-1148

These double sided 4" inch deep profiles are specially designed to illuminate large size textile prints. Even illumination is provided by BFF's Ultra-LEDs mounted to the inside channel of the frame. This solid freestanding or suspended frames are perfect for use as a partition wall in a showroom or as a feature in a retail window display facing the street outside, as well as patrons inside the store. Catch attention and maximize visual impressions with BFF lightboxes!

- 4" deep profile enables perfect light distribution
- Two 4" profiles accommodate back lighting or side lighting designs
- · Ships unassembled for low cost shipping
- · Creates impressive, freestanding or suspended double-sided illuminated displays