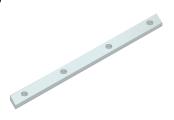

These double sided 4" inch deep profiles are specially designed to illuminate large size textile prints. Even illumination is provided by BFF's Ultra-LEDs mounted to the inside channel of the frame. This solid freestanding or suspended frames are perfect for use as a partition wall in a showroom or as a feature in a retail window display facing the street outside, as well as patrons inside the store. Catch attention and maximize visual impressions with BFF lightboxes!

- 4" deep profile enables perfect light distribution
- Two 4" profiles accommodate back lighting or side lighting designs
- · Ships unassembled for low cost shipping
- · Creates impressive, freestanding or suspended double-sided illuminated displays



BH0240 Each frame is delivered with 4 locksets 100.



## Optional



BHE100 If the length of the frame is longer than 90", an extension set (BHE100) is included.



These extension sets can be placed in the channels where the frame is cut in half.



BH0220 When connecting the stabilizer, first place the lockset in the channel.



Then put the stabilizer (BF-STS) on the lockset, now tighten the screw with the delivered allen key.

### Optional



LED POWER SUPPLY 200-240V



Sec.: 24VDC, Max 2.5A tc: 80° ta:45°C

### Optional



ULTRA LED UNIT  $47 \text{cm} \times 25 \text{mm} \times 15 \text{mm}$ . 5000-7000 k White.  $9 \times 1000 \text{-} 1000 \text{k}$  White.



## Optional



 $\rm BH0100~/~BH0105~/~BH0110$  Baseplate for standing. Material: Steel.



## Optional



BH0360 Suspended from ceiling.



Up facing frame is the Lightbox double 100 open