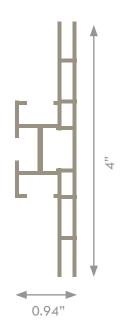

#### Colors:

Silver

Available in every color on request.

Application: Freestanding and suspended

from ceiling

Width: 4 inches (100mm)

Lumen per yd: 1980

 $\in$ 

EL 9206-1148

These double sided 4" inch deep profiles are specially designed to illuminate large size textile prints. Even illumination is provided by BFF's Ultra-LEDs mounted to the inside channel of the frame. This solid freestanding or suspended frames are perfect for use as a partition wall in a showroom or as a feature in a retail window display facing the street outside, as well as patrons inside the store. Catch attention and maximize visual impressions with BFF lightboxes!

- 4" deep profile enables perfect light distribution
- Two 4" profiles accommodate back lighting or side lighting designs
- · Ships unassembled for low cost shipping
- · Creates impressive, freestanding or suspended double-sided illuminated displays