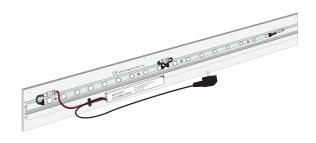

### Optional

ULTRA LED UNIT  $47 \text{cm} \times 25 \text{mm} \times 15 \text{mm}$ . 5000-7000 k White.  $9 \times 1000 \text{-} 1000 \text{k}$  White.