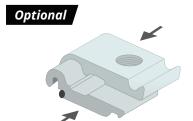

## Optional

BHE100 If the length of the frame is longer than 90", an extension set (BHE100) is included.

These extension sets can be placed in the channels where the frame is cut in half.

BH0220 When connecting the stabilizer, first place the lockset in the channel.