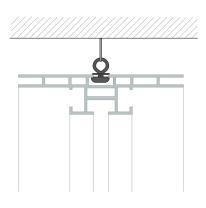

## Optional

BH0360 Suspended from ceiling.

Up facing frame is the Lightbox double 100 open