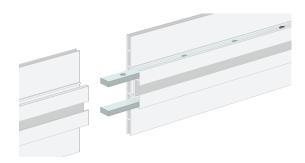

## Optional

BHE100 If the length of the frame is longer than 90", an extension set (BHE100) is included.

These extension sets can be placed in the channels where the frame is cut in half.

BH0220 When connecting the stabilizer, first place the lockset in the channel.

Then put the stabilizer (BF-STS) on the lockset, now tighten the screw with the delivered allen key.